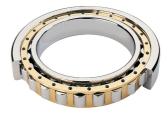

## NJ 2220 EMA C3-TIMKEN CYLINDRISK RULLELEJE ENRADET MED MESSINGHOLDER

NU

NJ

NUP

NF

¢d.

Ν

High quality cylindrical roller bearing with machined brass cage from the leading manufacturer TIMKEN. Featuring the TIMKEN EMA design. A premium land-riding cage, unique internal geometries, enhanced surface finishes and a compact design. All this adds up to longer life, improved uptime and reduced maintenance costs.